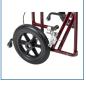

FIGURE G

- Weighs only 33 lbs
- Supports individuals up to 450 lbs
- Attachable push bar with padded foam grip
- 12" rear flat-free wheels
- Back folds down for convenient storage
- Padded armrests provide additional comfort
- Heavy-duty, nylon reinforced upholstery
  Comes with hand wheel lock levers and companion activated wheel locks
- Comes with seat belt
- Comes with swing-away footrests and anti-tippers