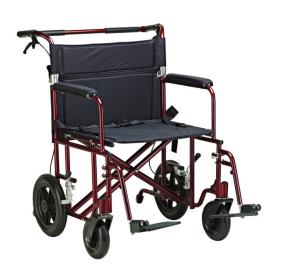

## 22" Bariatric Aluminum Transport Chair

HCPCS: E1039

FIGURE A

FIGURE B

FIGURE C

FIGURE D

FIGURE E

FIGURE F

FIGURE G

- Weighs only 33 lbs
- Supports individuals up to 450 lbs
- Attachable push bar with padded foam grip
- 12" rear flat-free wheels
- Back folds down for convenient storage
- Padded armrests provide additional comfort
- Heavy-duty, nylon reinforced upholstery
  Comes with hand wheel lock levers and companion activated wheel locks
- Comes with seat belt
- Comes with swing-away footrests and anti-tippers

| PRODUCTS               | Description                                                                                                                                                                                                    |
|------------------------|----------------------------------------------------------------------------------------------------------------------------------------------------------------------------------------------------------------|
| ATC22-R                | Aluminum HD 22" Red Transport Chair,1/ea                                                                                                                                                                       |
| SPECIFICATIONS         | Description                                                                                                                                                                                                    |
| Warranty               | Limited Lifetime                                                                                                                                                                                               |
| Product Dimensions     | 41" (L) w/ riggings x 30" (W) x 37.5" (H)                                                                                                                                                                      |
| Seat Dimensions        | 22" (W) x 18" (D)                                                                                                                                                                                              |
| Weight Capacity        | 450 lb                                                                                                                                                                                                         |
| Seat To Floor Height   | 21"                                                                                                                                                                                                            |
| Carton Shipping Weight | 39 lb                                                                                                                                                                                                          |
| Overall Width          | 30" (Open) 12" (Closed)                                                                                                                                                                                        |
| Weight                 | 33 lb                                                                                                                                                                                                          |
| Back Height            | 16"                                                                                                                                                                                                            |
| CA Prop 65             | [WARNING: This product can expose you to chemicals that are known to the State of California to cause cancer and birth defects or other reproductive harm. For more information go to www.P65Warnings.ca.gov.] |