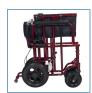

## 22" Bariatric Aluminum Transport Chair

HCPCS: E1039

FIGURE A

FIGURE B

FIGURE C

FIGURE D

FIGURE E

FIGURE F

FIGURE G

- Weighs only 33 lbs
- Supports individuals up to 450 lbs
- Attachable push bar with padded foam grip
- 12" rear flat-free wheels
- Back folds down for convenient storage
- Padded armrests provide additional comfort
- Heavy-duty, nylon reinforced upholstery
  Comes with hand wheel lock levers and companion activated wheel locks
- Comes with seat belt
- Comes with swing-away footrests and anti-tippers