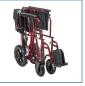

## 22" Bariatric Aluminum Transport Chair

HCPCS: E1039

FIGURE A

FIGURE B

FIGURE C

FIGURE D

FIGURE E

FIGURE F

FIGURE G

- Weighs only 33 lbs
- Supports individuals up to 450 lbs
- Attachable push bar with padded foam grip
- 12" rear flat-free wheels
- Back folds down for convenient storage
- Padded armrests provide additional comfort
- Heavy-duty, nylon reinforced upholstery
  Comes with hand wheel lock levers and companion activated wheel locks
- Comes with seat belt
- Comes with swing-away footrests and anti-tippers