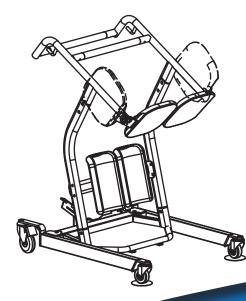

### STA450 | STANDING TRANSFER AID

The BestMove<sup>™</sup> STA450 is your best choice for fall prevention, while at the same time promoting mobility for the patient. With the new TS30760 Raising belt, users and caregivers will be able to effortlessly transfer the patient from a sitting position to a standing position as well as from a standing position to a sitting position.