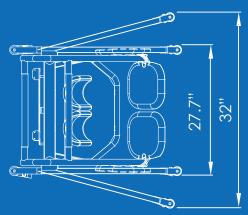

## DIMENSIONS

| Key dimensions of STA450    |               |
|-----------------------------|---------------|
| maximum capacity            | 450Lb / 205Kg |
| overall height              | 43.2 in       |
| overall base length         | 35.5 in       |
| minimum seat height         | 26 in         |
| maximum seat height         | 33.5          |
| front-end base height       | 3.6 in        |
| internal leg width (open)   | 32 in         |
| external leg width (closed) | 27.7 in       |
| maximum kneepad height      | 21 in         |
| horizontal handlebar width  | 20 in         |
| net weight                  | 78Lb / 35.2Kg |
| shipping weight             | 93Lb / 42Kg   |

\* SPECIFICATIONS PROVIDED ARE A GENERAL GUIDELINE AND ARE SUBJECT TO CHANGE WITHOUT NOTICE

### | **STA450**

2920 PACIFIC DR.,NORCROSS, GA 30071 WWW.BESTCARELLC.COM 678-679-6690

**TOP VIEW OF STA450**