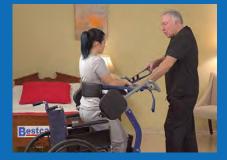

### STA450 | STANDING TRANSFER AID

The BestMove<sup>™</sup> STA450 is your best choice for fall prevention, while at the same time promoting mobility for the patient. With the new TS30760 Raising belt, users and caregivers will be able to effortlessly transfer the patient from a sitting position to a standing position as well as from a standing position to a sitting position.