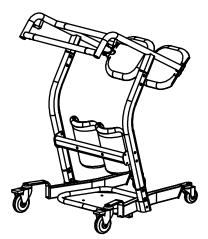

### | **STA400**

CLOSED SWIVEL SEATS

**OPEN SWIVEL SEATS** 

### DIMENSIONS

| Key dimensions of STA400     |               |
|------------------------------|---------------|
| maximum capacity             | 400Lb / 182Kg |
| overall height               | 43.2 in       |
| overall base length          | 29.9 in       |
| overall width                | 24.5          |
| minimum seat height          | 26 in         |
| maximum seat height          | 33.5          |
| front-end base height        | 3.6           |
| external front-end leg width | 16.5          |
| maxmum kneepad height        | 21            |
| horizontal handlebar width   | 20            |
| net weight                   | 60lb/27kg     |
| shipping weight              | 73lb/33kg     |