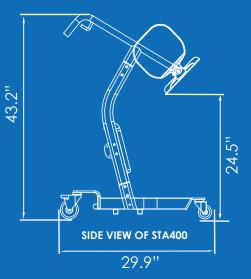

### DIMENSIONS

| Key dimensions of STA400     |               |
|------------------------------|---------------|
| maximum capacity             | 400Lb / 182Kg |
| overall height               | 43.2 in       |
| overall base length          | 29.9 in       |
| overall width                | 24.5          |
| minimum seat height          | 26 in         |
| maximum seat height          | 33.5          |
| front-end base height        | 3.6           |
| external front-end leg width | 16.5          |
| maxmum kneepad height        | 21            |
| horizontal handlebar width   | 20            |
| net weight                   | 60lb/27kg     |
| shipping weight              | 73lb/33kg     |

#### \* SPECIFICATIONS PROVIDED ARE A GENERAL GUIDELINE AND ARE SUBJECT TO CHANGE WITHOUT NOTICE

2920 PACIFIC DR.,NORCROSS, GA 30071 WWW.BESTCARELLC.COM 678-679-6690 FRONT VIEW OF STA400

TOP VIEW OF STA400