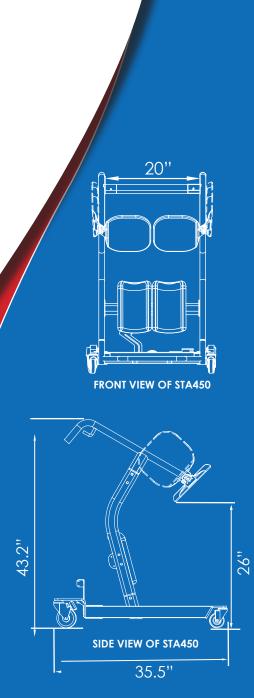

### STA450 | STANDING TRANSFER AID

The BestMove<sup>™</sup> STA450 is your best choice for fall prevention, while at the same time promoting mobility for the patient. With the new TS30760 Raising belt, users and caregivers will be able to effortlessly transfer the patient from a sitting position to a standing position as well as from a standing position to a sitting position.

## DIMENSIONS

| Key dimensions of STA450    |               |
|-----------------------------|---------------|
| maximum capacity            | 450Lb / 205Kg |
| overall height              | 43.2 in       |
| overall base length         | 35.5 in       |
| minimum seat height         | 26 in         |
| maximum seat height         | 33.5          |
| front-end base height       | 3.6 in        |
| internal leg width (open)   | 32 in         |
| external leg width (closed) | 27.7 in       |
| maximum kneepad height      | 21 in         |
| horizontal handlebar width  | 20 in         |
| net weight                  | 78Lb / 35.2Kg |
| shipping weight             | 93Lb / 42Kg   |

\* SPECIFICATIONS PROVIDED ARE A GENERAL GUIDELINE AND ARE SUBJECT TO CHANGE WITHOUT NOTICE

### | **STA450**

2920 PACIFIC DR.,NORCROSS, GA 30071 WWW.BESTCARELLC.COM 678-679-6690

**TOP VIEW OF STA450**