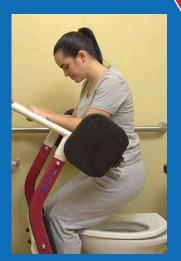

### STA400 | STANDING TRANSFER AID

The BestMove<sup>™</sup> STA400 is the perfect blend of form and function for patient transfers. With the new TS30760 Raising belt, users and caregivers will be able to easily transfer the patient from a sitting position to a standing as well as from a standing position to a sitting position.

- 400lb capacity
- Shin brace for secure transports
- First choice for any fall prevention program
- Support strap available

BestMove 400