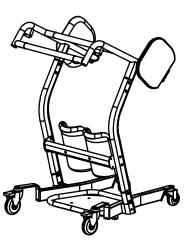

## DIMENSIONS

| Key dimensions of STA450    |               |
|-----------------------------|---------------|
| maximum capacity            | 450Lb / 205Kg |
| overall height              | 43.2 in       |
| overall base length         | 35.5 in       |
| minimum seat height         | 26 in         |
| maximum seat height         | 33.5          |
| front-end base height       | 3.6 in        |
| internal leg width (open)   | 32 in         |
| external leg width (closed) | 27.7 in       |
| maximum kneepad height      | 21 in         |
| horizontal handlebar width  | 20 in         |
| net weight                  | 78Lb / 35.2Kg |
| shipping weight             | 93Lb / 42Kg   |

### | **STA450**

2920 PACIFIC DR.,NORCROSS, GA 30071 WWW.BESTCARELLC.COM 678-679-6690

**TOP VIEW OF STA450**