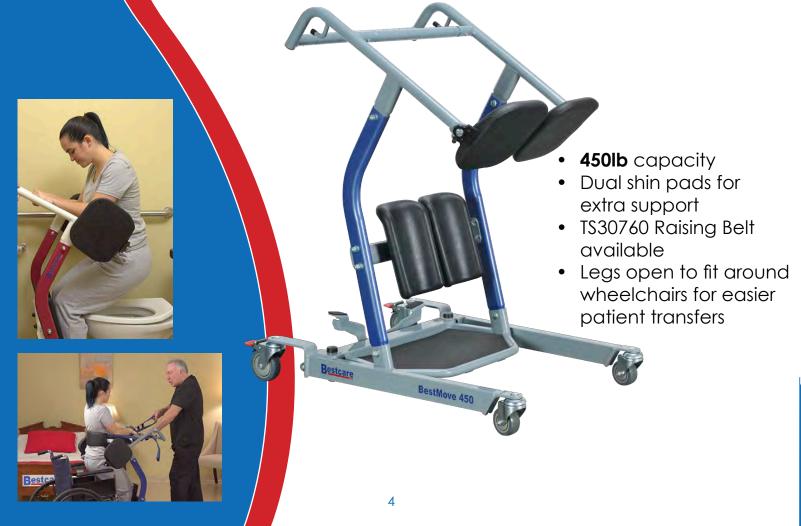

- 400lb capacity
- Shin brace for secure transports
- First choice for any fall prevention program
- Support strap available

BestMove 400