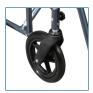

FIGURE G

FIGURE H

- Weighs only 19 lb
- Aluminum frame for lightweight strength and durability
- Easy folding and storage in closet or trunk
- Composite wheels are lightweight and maintenance free
- 8" wheels in front and rear easily remove without tools
- Deluxe back release
- Deluxe, all-aluminum rear wheel locks
- Comes with carry pocket on backrest
- Tool-free, swing-away footrests included
- Seat belt included for added safety
- Flared arms allow the back to be folded virtually flat for easy storage and transport
- Soft, plush nylon upholstery
- Convenient cup holder can easily attach to chair (sold separately Model# STDS1040S)
- Weight Capacity: 300 lb