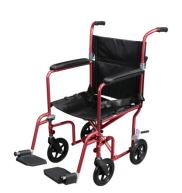

## Deluxe Fly-Weight Aluminum Transport Chair with Removable Casters

**HCPCS: E1038** 

FIGURE A

FIGURE B

FIGURE C

FIGURE D

FIGURE E

FIGURE F

FIGURE G

FIGURE H

- Weighs only 19 lb
- Aluminum frame for lightweight strength and durability
- Easy folding and storage in closet or trunk
- Composite wheels are lightweight and maintenance free
- 8" wheels in front and rear easily remove without tools
- Deluxe back release
- Deluxe, all-aluminum rear wheel locks
- Comes with carry pocket on backrest
- Tool-free, swing-away footrests included
- Seat belt included for added safety
- Flared arms allow the back to be folded virtually flat for easy storage and transport
- Soft, plush nylon upholstery
- Convenient cup holder can easily attach to chair (sold separately Model# STDS1040S)
- Weight Capacity: 300 lb