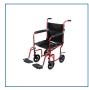

## Deluxe Fly-Weight Aluminum Transport Chair with Removable Casters

**HCPCS: E1038** 

FIGURE A

FIGURE B

FIGURE C

FIGURE D

FIGURE E

FIGURE F

FIGURE G

FIGURE H

- Weighs only 19 lb
- Aluminum frame for lightweight strength and durability
- Easy folding and storage in closet or trunk
- Composite wheels are lightweight and maintenance free
- 8" wheels in front and rear easily remove without tools
- Deluxe back release
- Deluxe, all-aluminum rear wheel locks
- Comes with carry pocket on backrest
- Tool-free, swing-away footrests included
- Seat belt included for added safety
- Flared arms allow the back to be folded virtually flat for easy storage and transport
- Soft, plush nylon upholstery
- Convenient cup holder can easily attach to chair (sold separately Model# STDS1040S)
- Weight Capacity: 300 lb