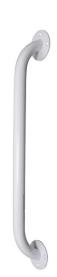

## White Powder-Coated Grab Bar

HCPCS: E0241

FIGURE A FIGURE B

- Durable, white powder-coated steel is attractive and easy to clean
- Mounts vertically or horizontally1 ½" distance from wall
- Excess water should be wiped off grab bar after each use to prevent rusting
- Attractive retail packaging
- Supports up to 250lbs