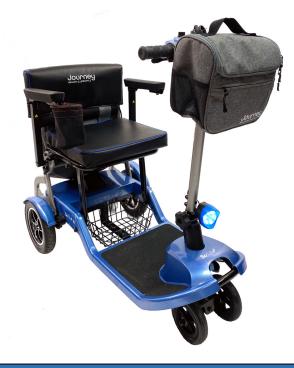

## **Benefits**

- Gives user more freedom to travel with a light weight unit
- Allows user to carry more items with them with three storage options. Two carry bags are removeable and can be taken with you
- Added safety and sense of confidence with electronic stability control feature
- Very comfortable to sit in and intuitive controls

## **Features**

- Very easy tool free assembly
- More storage than other scooter on the market. Comes standard with front and rear carry bag and under seat basket
- Electronic stability control for added safety

- Variety of three colors to choose from
- · Holds up to 265 lbs
- Light weight at only 40 lbs (without battery)
- Thick padded seat for extra comfort

- Folds in seconds for easy storage and travel
- Able to be charged by plugging directly into the steering column. Battery removal not required
- Powerful light on the front of the unit